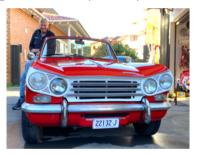

Member #13, Ross Hatton (father of Treasurer), '25 Dodge Tourer and '55 AJS twin with sidecar

Member #14, Dr Jordan Nguyen, '81 DeLorean

Member #15, Tony Mendes, '62 Land Rover Series 2A

MHVC