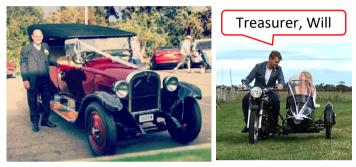

Member #13, Ross Hatton (father of Treasurer), '25 Dodge Tourer and '55 AJS twin with sidecar

Member #14, Dr Jordan Nguyen, '81 DeLorean

Member #15, Tony Mendes, '62 Land Rover Series 2A

MHVC