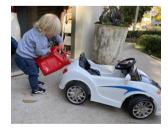

Vice-president, Roland, has found a Tuscan blue Range Rover hidden under his Masai Red one.

and Membership Registrar, Steve, has taken delivery of a prisitine Jensen CV8.

Alfred (son of Stu, member #2) shows he is qualified for future membership