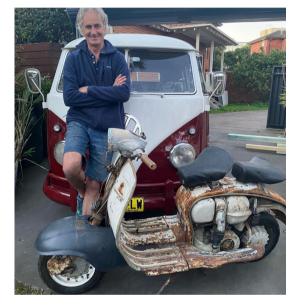

#### MEMBER NEWS

A few interesting snippets.....

Club President, Rob, has decided to add a Lambretta scooter to his collection.

Several other members have coinvested in a VW Type 3 squareback.

Club Secretary, Alex, sent his VW engine to Stan Pobjoy for a rebuild. It's coming back 20% bigger!