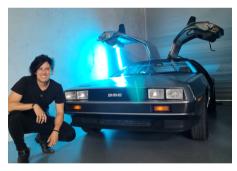

Member #13, Ross Hatton (father of Treasurer), '25 Dodge Tourer and '55 AJS twin with sidecar

Member #14, Dr Jordan Nguyen, '81 DeLorean

Member #15, Tony Mendes, '62 Land Rover Series 2A

MHVC