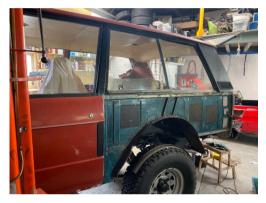

Vice-president, Roland, has found a Tuscan blue Range Rover hidden under his Masai Red one.

and Membership Registrar, Steve, has taken delivery of a prisitine Jensen CV8.

Alfred (son of Stu, member #2) shows he is qualified for future membership