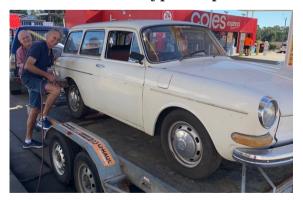

#### MEMBER NEWS

A few interesting snippets.....

Club President, Rob, has decided to add a Lambretta scooter to his collection.

Several other members have coinvested in a VW Type 3 squareback.

Club Secretary, Alex, sent his VW engine to Stan Pobjoy for a rebuild. It's coming back 20% bigger!