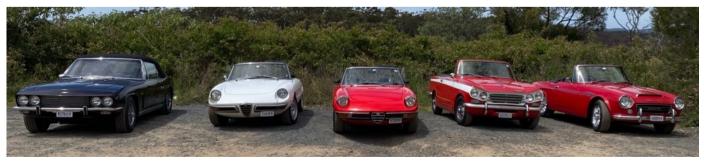

|

Five 'Pie in the Sky' visitors



| Page 2 |
|--------|
|        |



## **Mosman Historic Vehicle Club**

#### MEMBER NEWS

A few interesting snippets.....

Club President, Rob, has decided to add a Lambretta scooter to his collection.



Several other members have coinvested in a VW Type 3 squareback.



Club Secretary, Alex, sent his VW engine to Stan Pobjoy for a rebuild. It's coming back 20% bigger!

Vice-president, Roland, has found a Tuscan blue Range Rover hidden under his Masai Red one.



and Membership Registrar, Steve, has taken delivery of a prisitine Jensen CV8.



Alfred (son of Stu, member #2) shows he is qualified for future membership



MHVC



# **Mosman Historic Vehicle Club**

#### NEW MEMBERS

The Club has six new Members since the last Newsletter:

Member #10, Jake Ferguson (son of President), '77