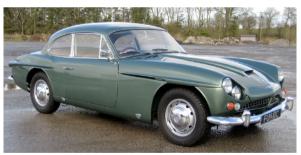

Vice-president, Roland, has found a Tuscan blue Range Rover hidden under his Masai Red one.

and Membership Registrar, Steve, has taken delivery of a prisitine Jensen CV8.

Alfred (son of Stu, member #2) shows he is qualified for future membership