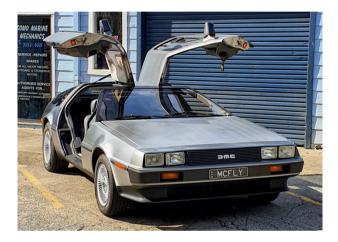

Member #8, Tom Bennett, 1986 Toyota Tercel - a rare, Corolla based 4X4 with a 6 speed gearbox.

The Club has three new Members since the last Newsletter:

Member #16, Tim Griffiths, 1981 DeLorean. Great number plate!