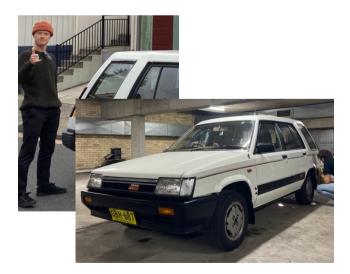

Member #8, Tom Bennett, 1986 Toyota Tercel - a rare, Corolla based 4X4 with a 6 speed gearbox.

The Club has three new Members since the last Newsletter:

Member #16, Tim Griffiths, 1981 DeLorean. Great number plate!