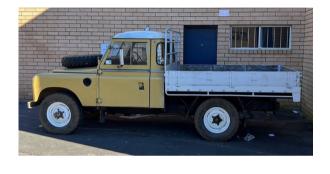

## NEW MEMBERS

An interesting snippet.....

Stuart and Michelle Sleeman have coinvested in a 1974 Land Rover Series 2A. It has been fitted with a Holden six-cylinder engine so has gone on Classic, rather than Historic, registration.