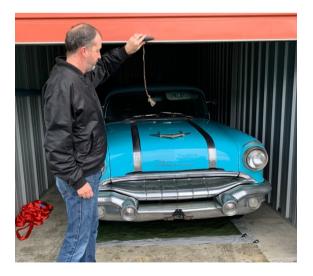

Member #17, Steve Wilson, 1956 Pontiac Starchief, an original right hand drive vehicle delivered new in Sydney.